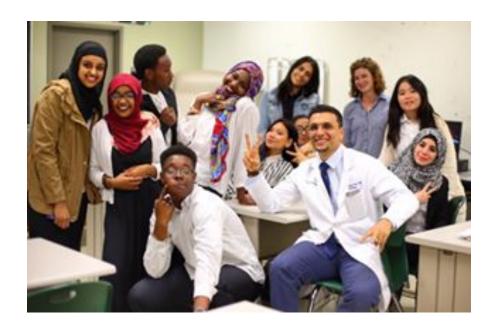

## PRE-MED STUDENT WORKSHOPS

February 14 @ 5:30 PM Letters of Recommendation Clinical Case 1. Orthopedic Case – Dr. Becher

February 21 @ 5:30 PM
Personal Statement Review pt. 1
Clinical Case 2.
Young Physicians Initiative.
Drs. Heval Kelli, Julia Xia,
Emory Medical Students